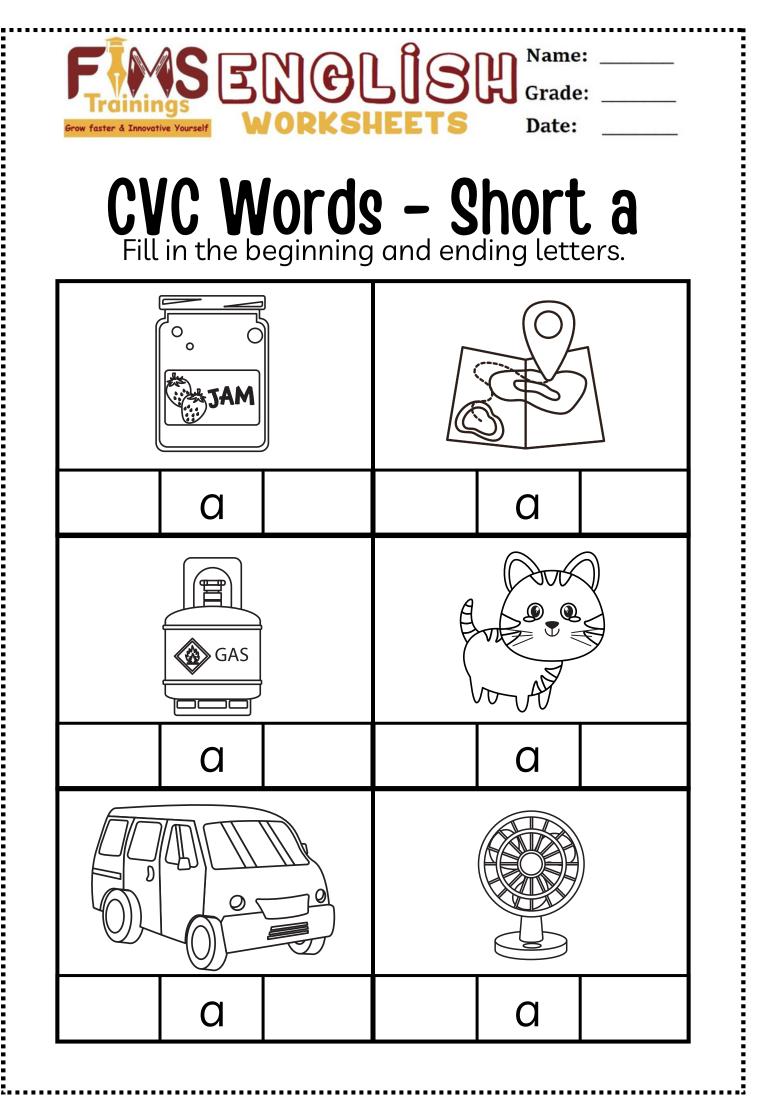

#### CVC Words - Short o Trace and write the words. Color the pictures.

Map it.

Write it.

Name it.

Map it.

Write it.

Name it.

Tap it.