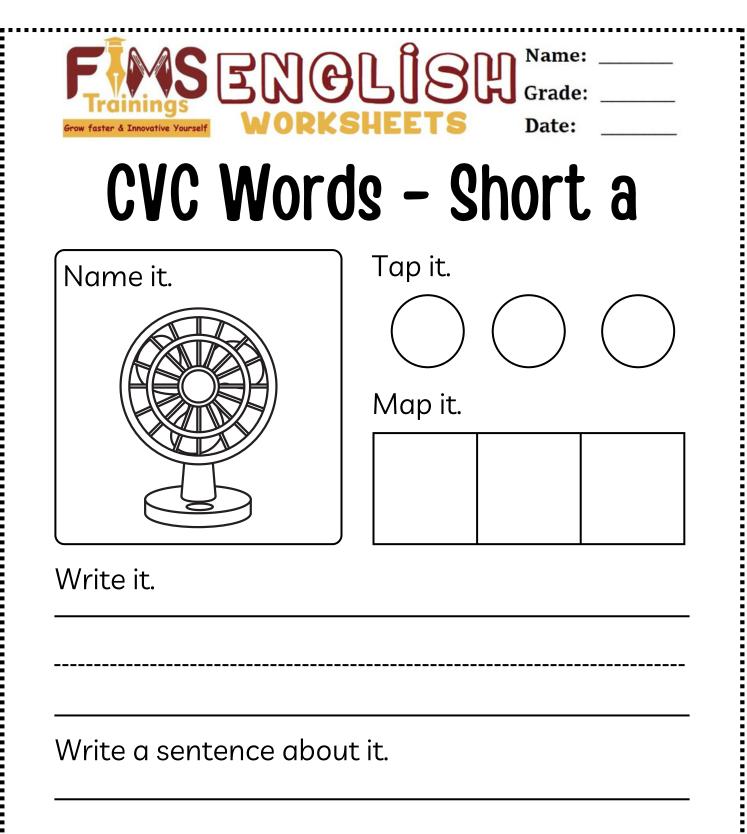

Name it.

Tap it.

Map it.

Write it.

Name it.

Tap it.

Map it.

Write it.

Name it.

Tap it.

Map it.

Write it.

Name it.

Map it.

Write it.

Name it.

Map it.

Write it.

Name it.

Tap it.

Map it.

Write it.

Highlight the word that matches the picture.

Trace and write the words. Color the pictures.

Trace and write the words. Color the pictures.

Name it.

Map it.

Write it.

Write a sentence about it.

Write it.

-----

Write it.

Name it.

Map it.

Write it.

Name it.

Map it.

Write it.

Name it.

Map it.

Write it.

Write it.

Name it.

Tap it.

Map it.

Write it.