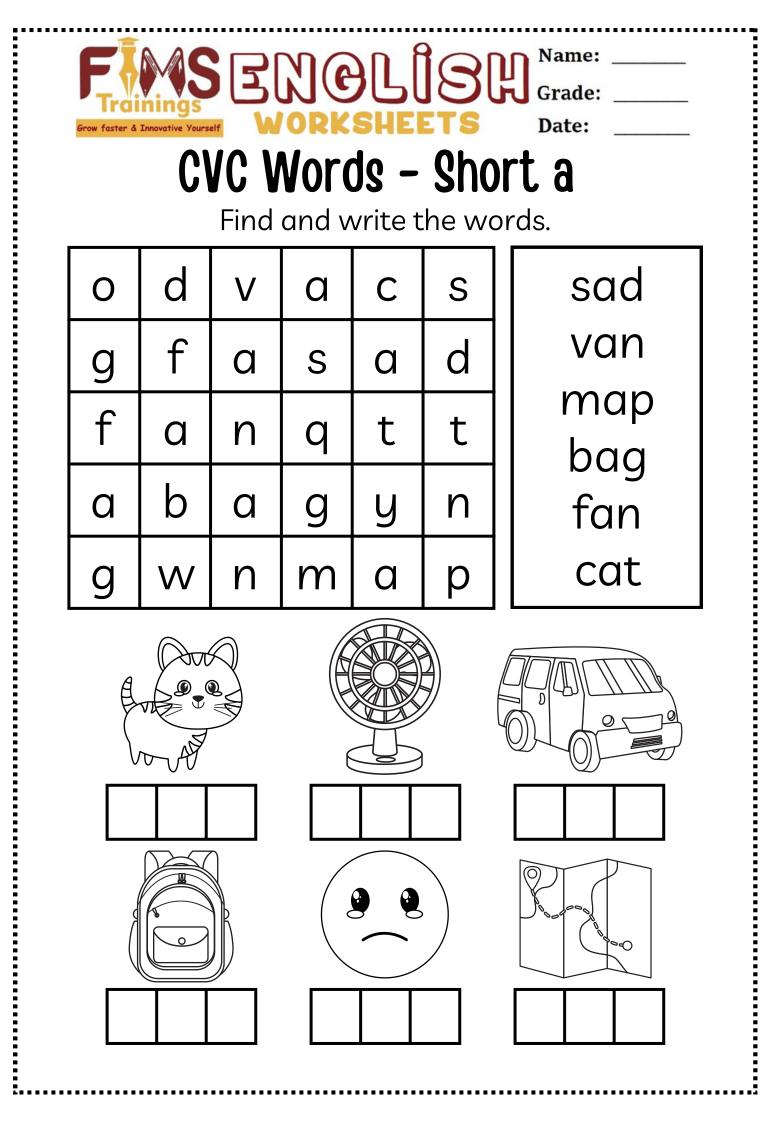

Map it.

Write it.

Name it.

Tap it.

Map it.

Write it.

Highlight the word that matches the picture.

Trace and write the words. Color the pictures.