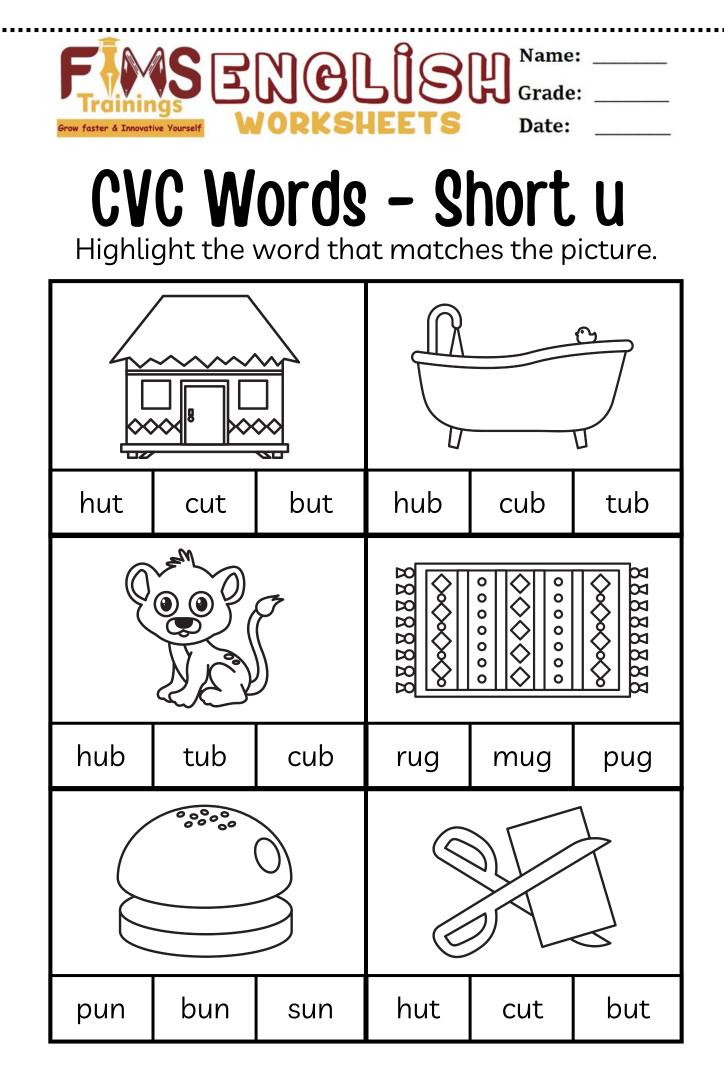

Map it.

Write it.

Name it.

Tap it.

Map it.

Write it.

Highlight the word that matches the picture.

Trace and write the words. Color the pictures.