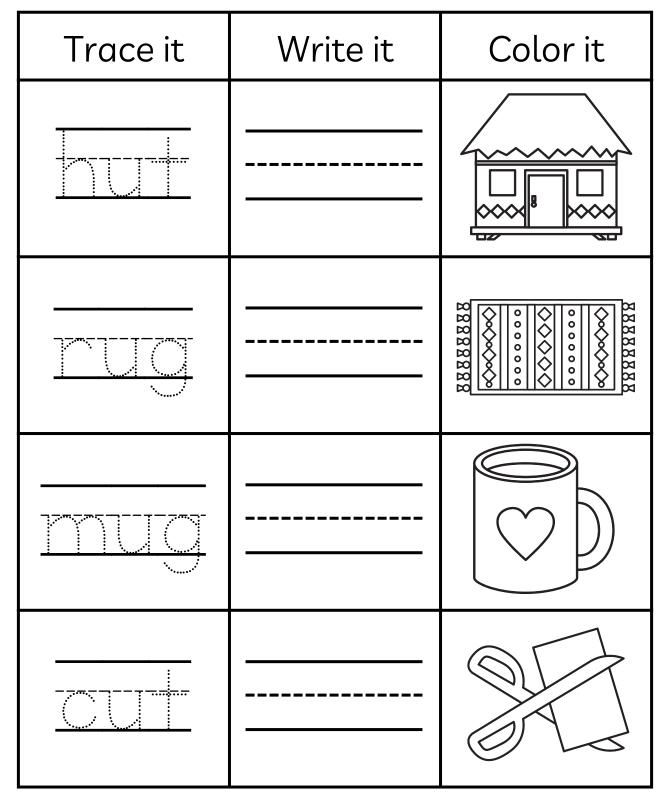

Map it.

Write it.

Name it.

Tap it.

Map it.

Write it.

Highlight the word that matches the picture.

Trace and write the words. Color the pictures.

Trace and write the words. Color the pictures.

Name it.

Map it.

Write it.

Write a sentence about it.

Write it.

-----

Write it.