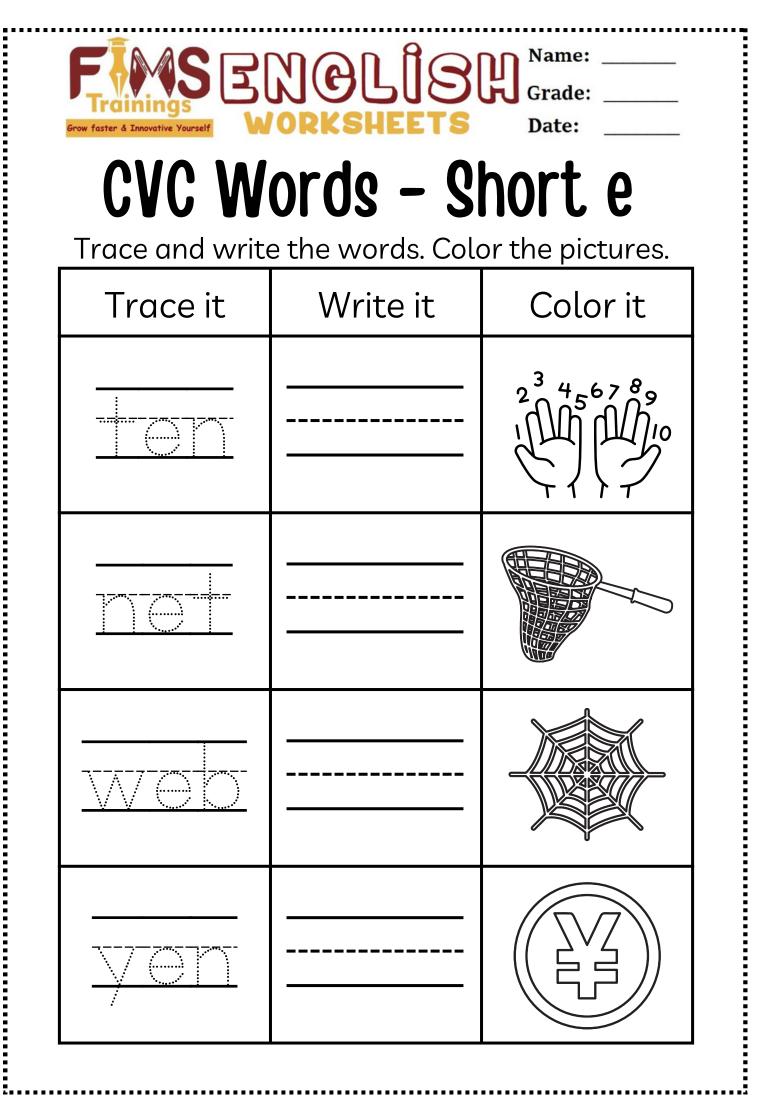

#### **CVC Words – Short e** Trace and write the words. Color the pictures.

Color it Trace it Write it 

#### **CVC Words – Short e** Trace and write the words. Color the pictures.

\_\_\_\_\_\_

Write it.

Name it.

Map it.

Write it.

Name it.

Map it.