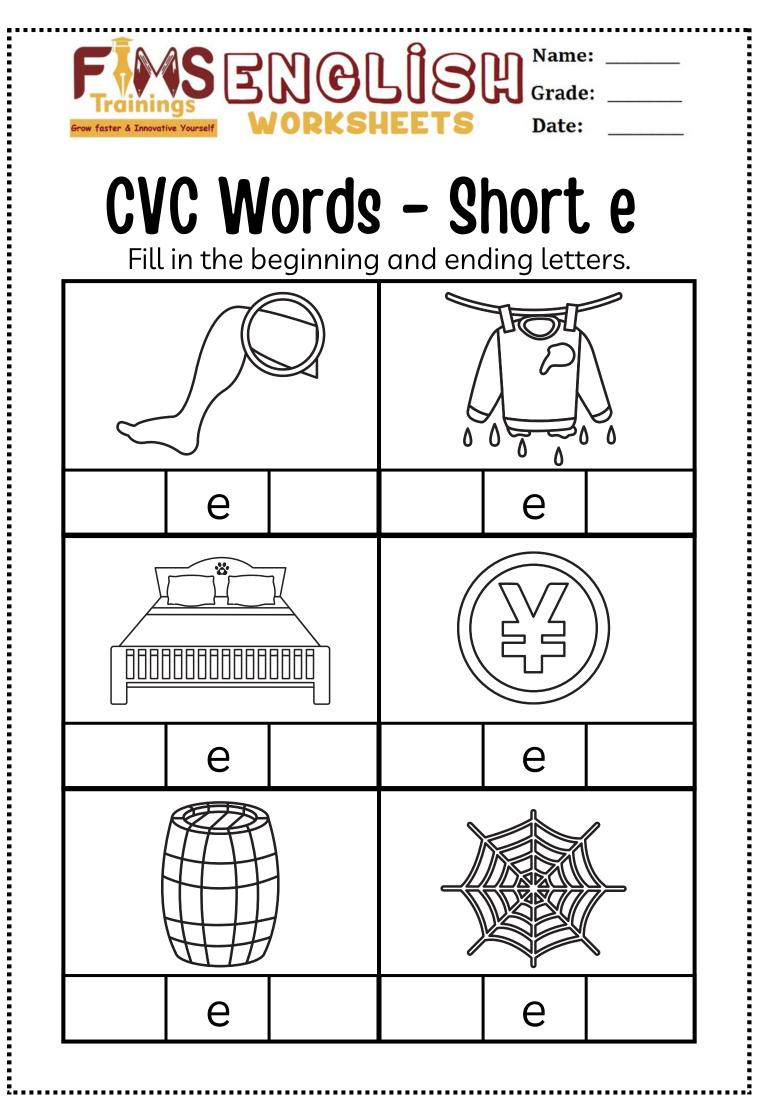

#### **CVC Words – Short e** Trace and write the words. Color the pictures.

Color it Trace it Write it 