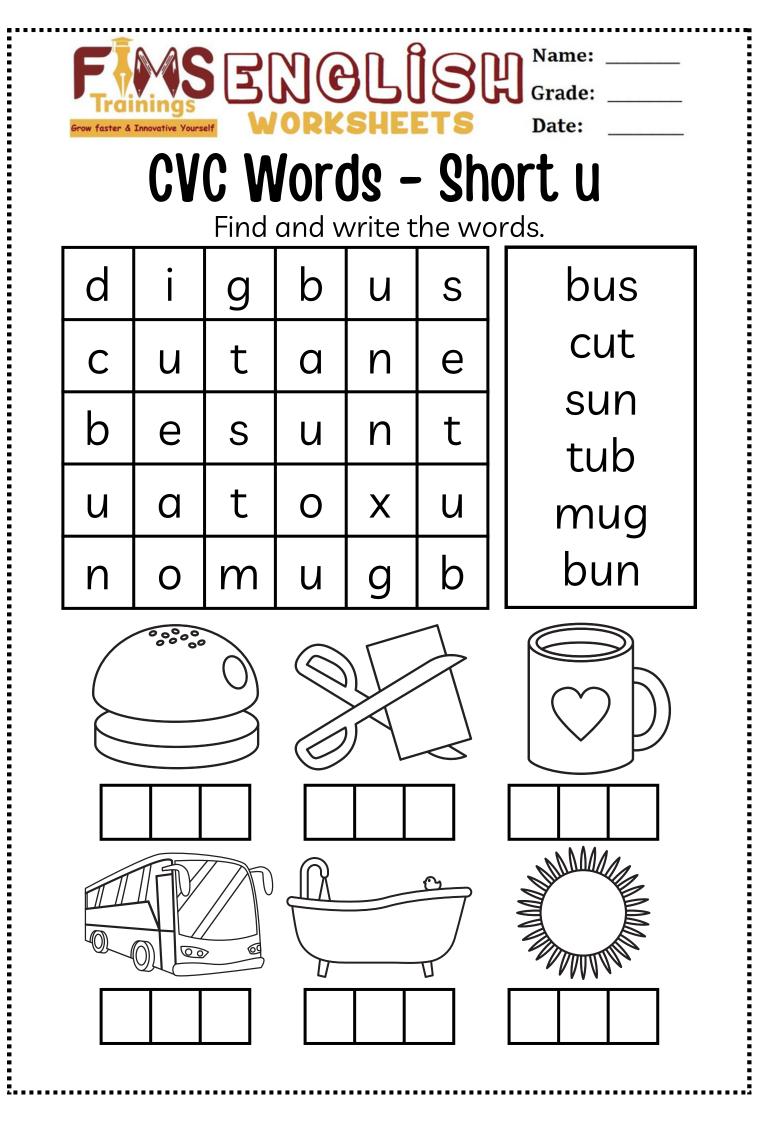

me it.





Map it.



Write it.





Name it.





Map it.



Write it.



Write it.



Name it.



Tap it.

Map it.



Write it.





#### **CVC Words – Short e** Trace and write the words. Color the pictures.

Color it Trace it Write it 





#### **CVC Words – Short e** Trace and write the words. Color the pictures.



















\_\_\_\_\_\_



























Write it.









Name it.





Map it.



Write it.





Name it.





Map it.



Write it.



Write it.







#### CVC Words - Short o Trace and write the words. Color the pictures.









Map it.



Write it.



Name it.





Map it.



Write it.



Name it.



Tap it.

Map it.



Write it.





Map it.



Write it.



Name it.





Map it.



Write it.





Write it.





Name it.





Map it.



Write it.







Trace and write the words. Color the pictures.





#### **CVC Words – Short u** Trace and write the words. Color the pictures.