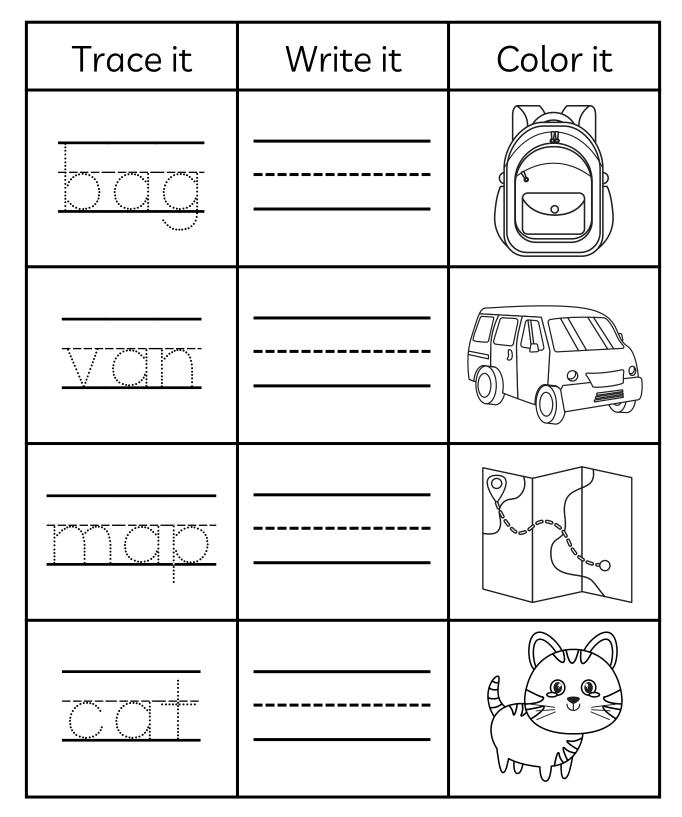

Map it.

Write it.

Name it.

Tap it.

Map it.

Write it.

Highlight the word that matches the picture.

Trace and write the words. Color the pictures.

Trace and write the words. Color the pictures.

Name it.

Map it.

Write it.

Write a sentence about it.

Write it.

-----

Write it.