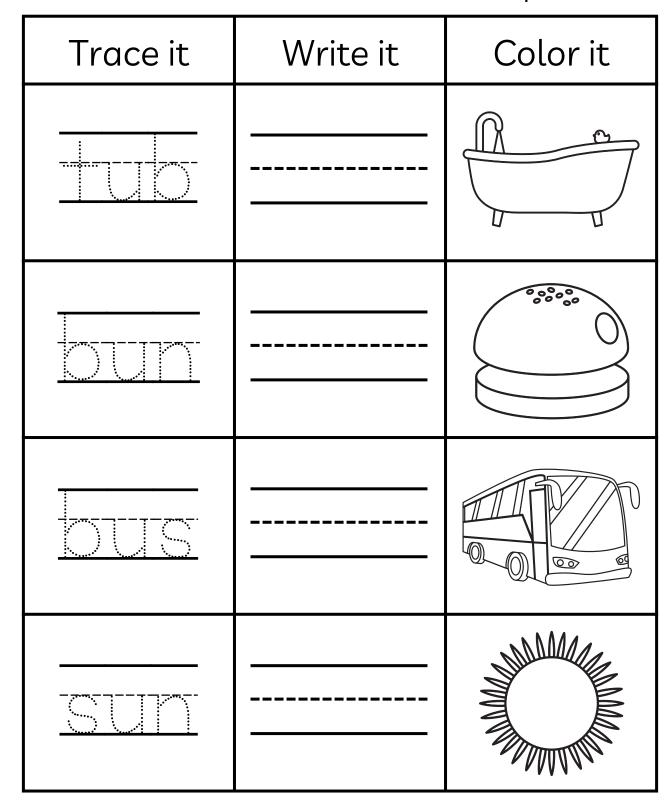

Map it.

Write it.

Name it.

Tap it.

Map it.

Write it.

Highlight the word that matches the picture.

Trace and write the words. Color the pictures.

Trace and write the words. Color the pictures.

Name it.

Map it.

Write it.

Write a sentence about it.

Write it.

-----

Write it.