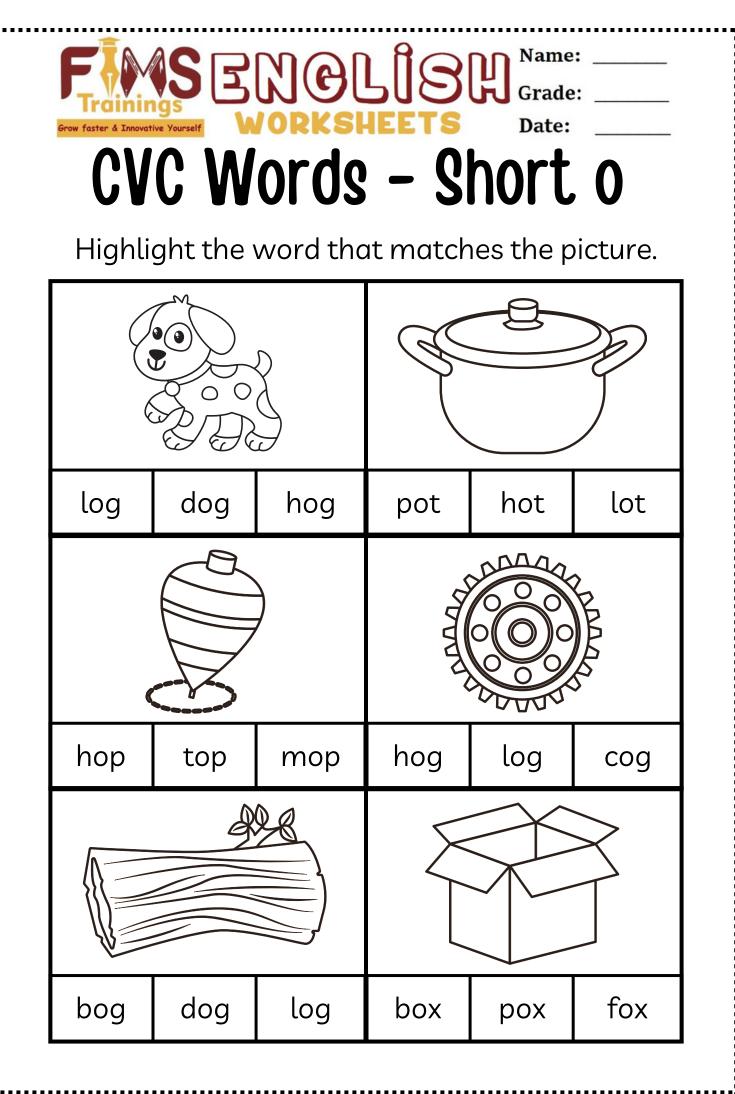

Map it.

Write it.

Name it.

Tap it.

Map it.

Write it.

Highlight the word that matches the picture.

Trace and write the words. Color the pictures.