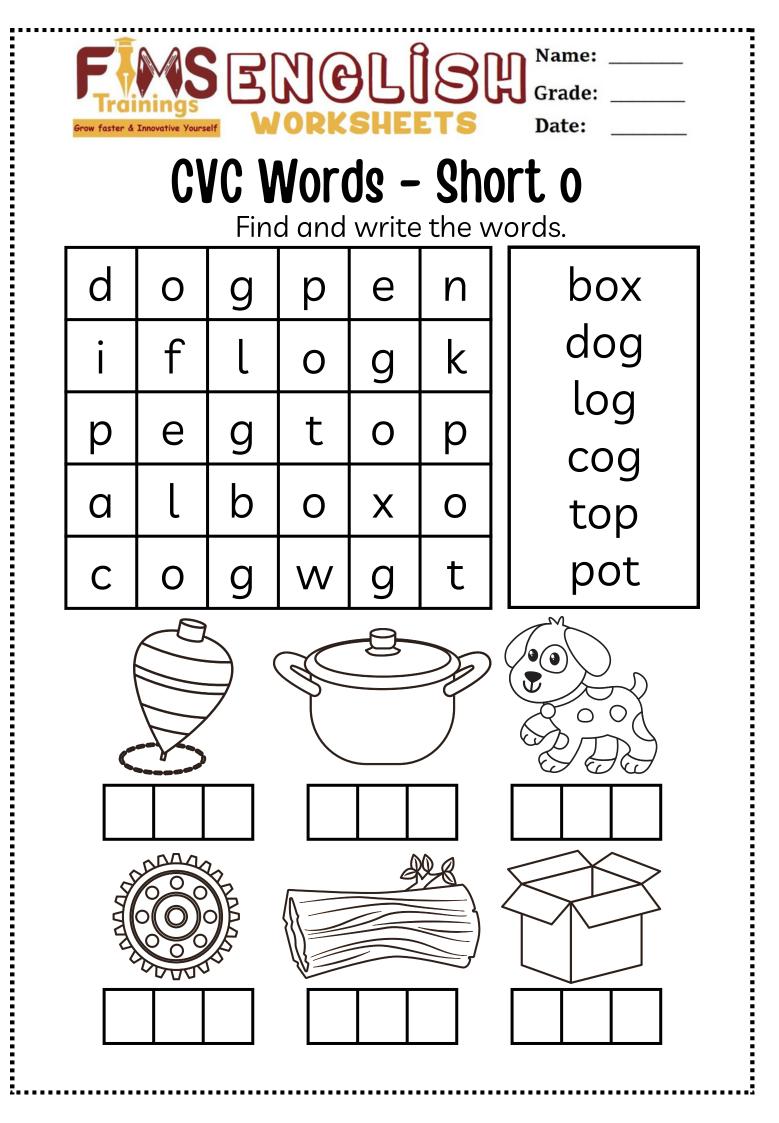

Map it.

Write it.

Name it.

Tap it.

Map it.

Write it.

Highlight the word that matches the picture.

Trace and write the words. Color the pictures.