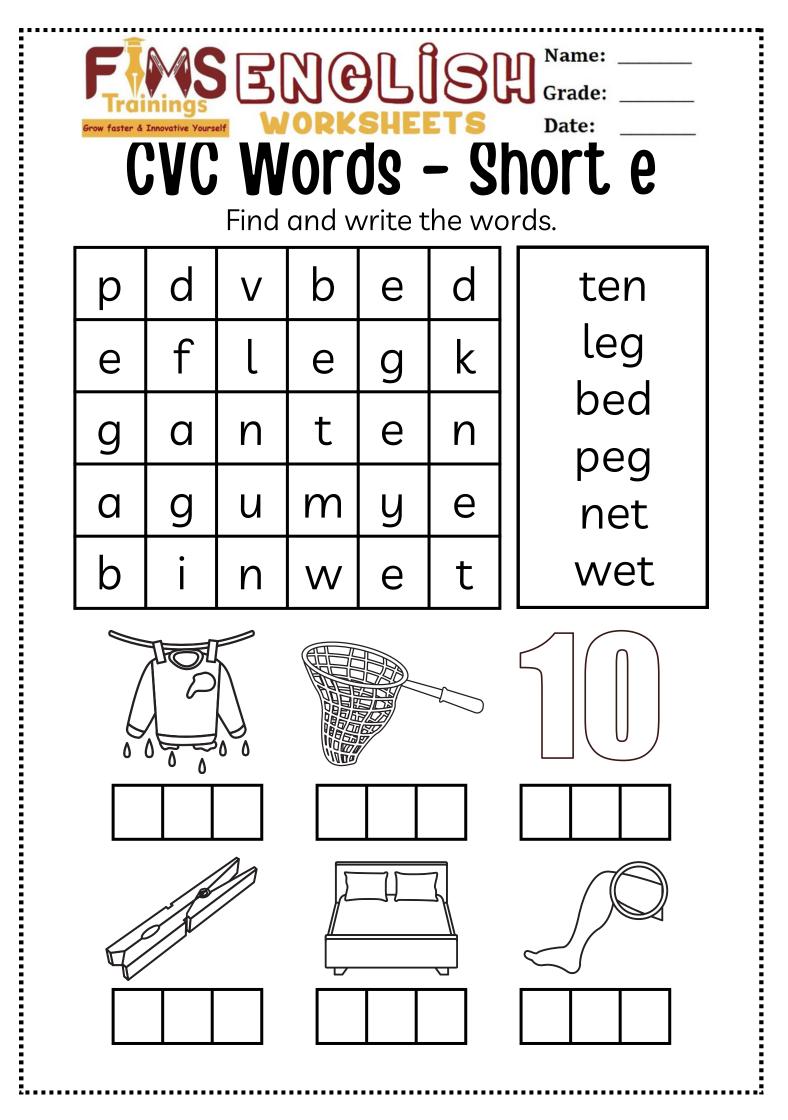

#### CVC Words - Short o Trace and write the words. Color the pictures.

Map it.

Write it.

Name it.

Map it.

Write it.

Name it.

Tap it.