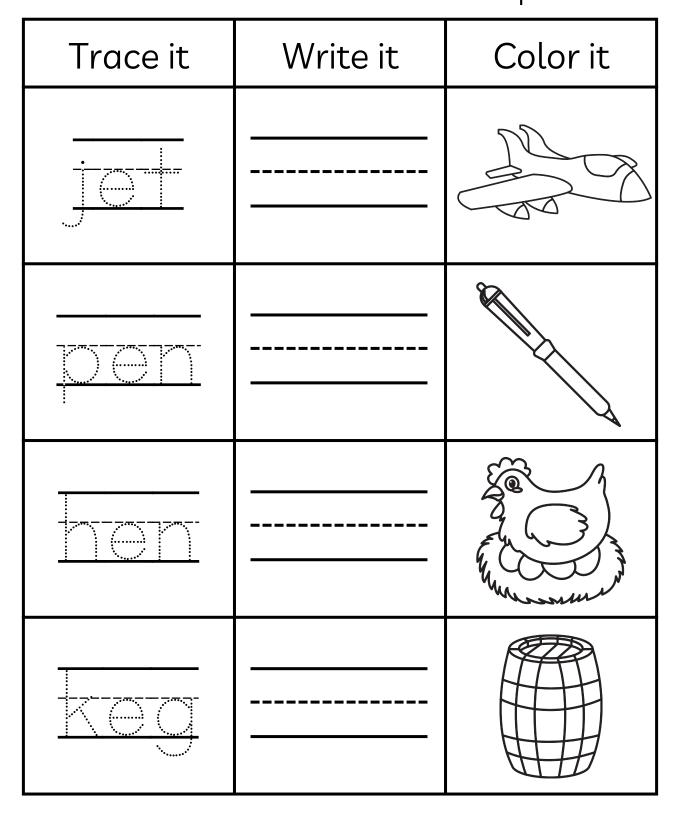

Name it.

Map it.

Write it.

Trace and write the words. Color the pictures.

#### **CVC Words – Short u** Trace and write the words. Color the pictures.