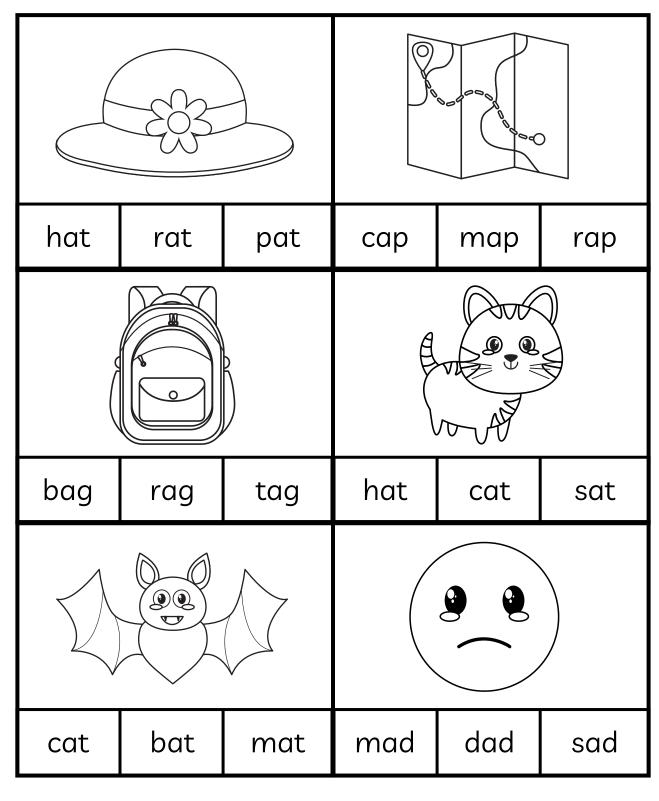

Map it.

Write it.

Name it.

Tap it.

Map it.

Write it.

Highlight the word that matches the picture.

Trace and write the words. Color the pictures.