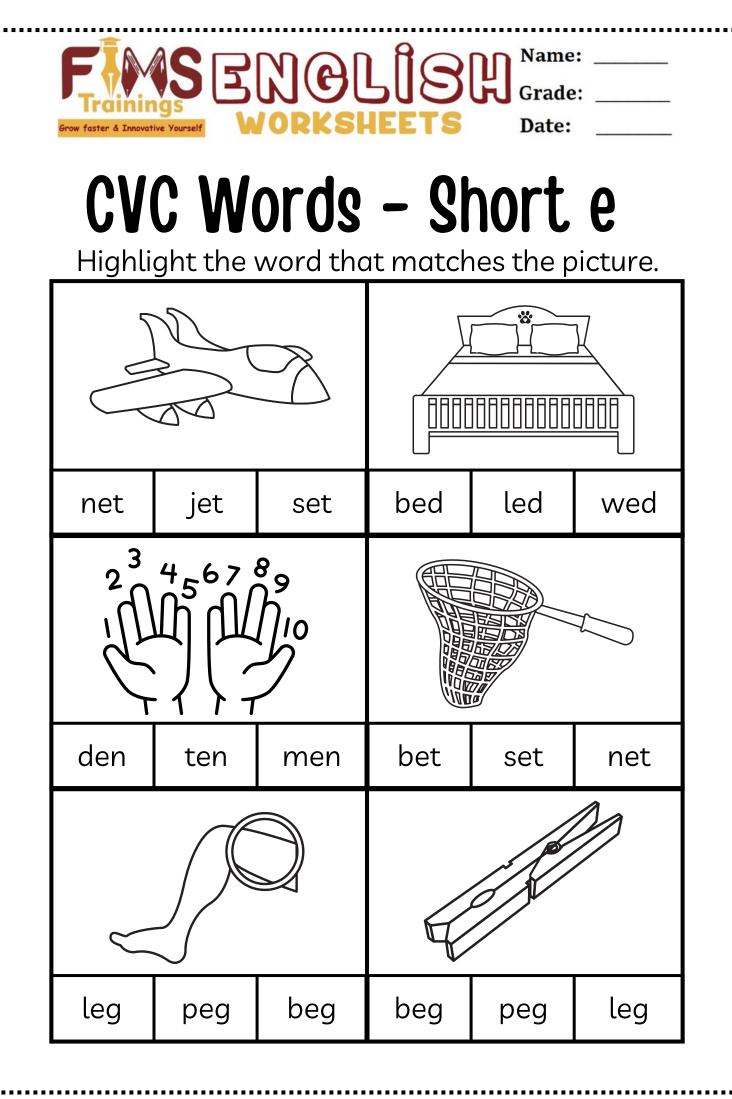

Map it.

Write it.

Name it.

Tap it.

Map it.

Write it.

Highlight the word that matches the picture.

Trace and write the words. Color the pictures.