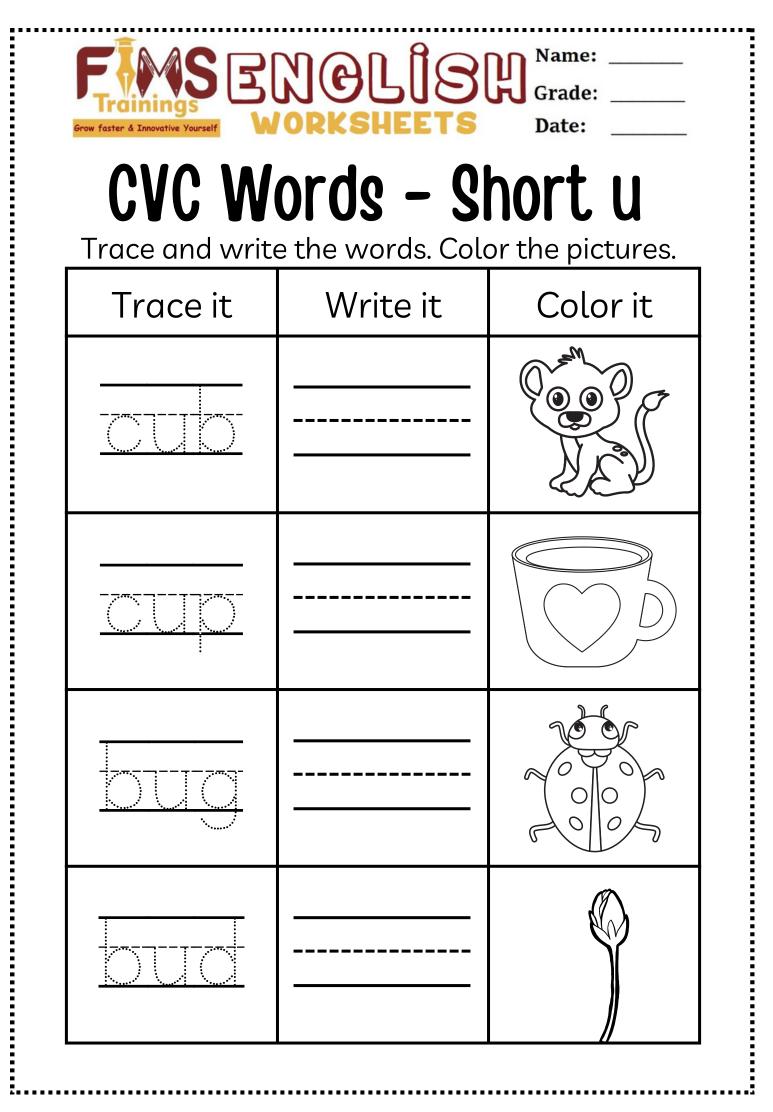

### **CVC Words – Short e** Trace and write the words. Color the pictures.

Color it Trace it Write it 





#### **CVC Words – Short e** Trace and write the words. Color the pictures.



















\_\_\_\_\_\_



























Write it.









Name it.





Map it.



Write it.





Name it.





Map it.



Write it.



Write it.







#### CVC Words - Short o Trace and write the words. Color the pictures.









Map it.



Write it.



Name it.





Map it.



Write it.



Name it.



Tap it.

Map it.



Write it.





Map it.



Write it.



Name it.





Map it.



Write it.





Write it.





Name it.





Map it.



Write it.







Trace and write the words. Color the pictures.





#### **CVC Words – Short u** Trace and write the words. Color the pictures.