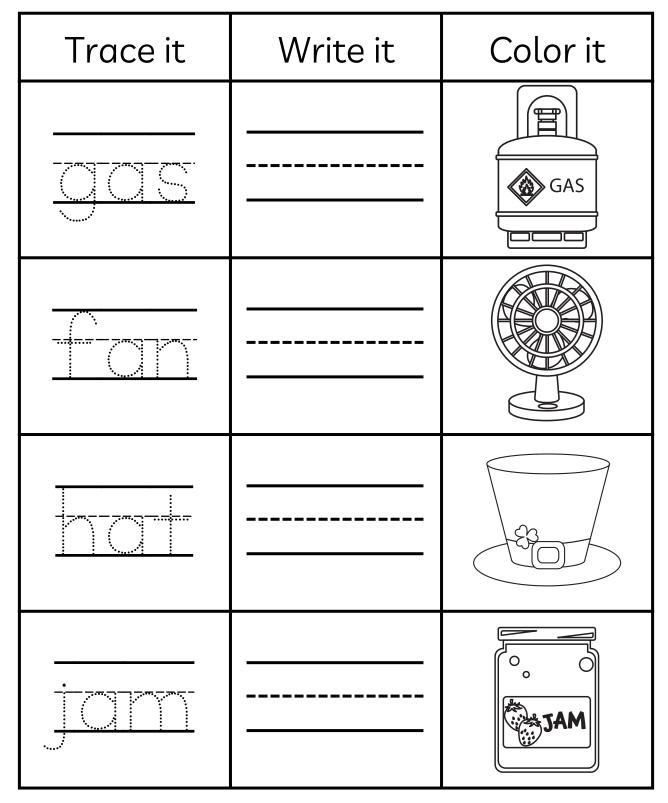

Map it.

Write it.

Name it.

Tap it.

Map it.

Write it.

Highlight the word that matches the picture.

Trace and write the words. Color the pictures.

Trace and write the words. Color the pictures.

Name it.

Map it.

Write it.

Write a sentence about it.

Write it.

-----

Write it.